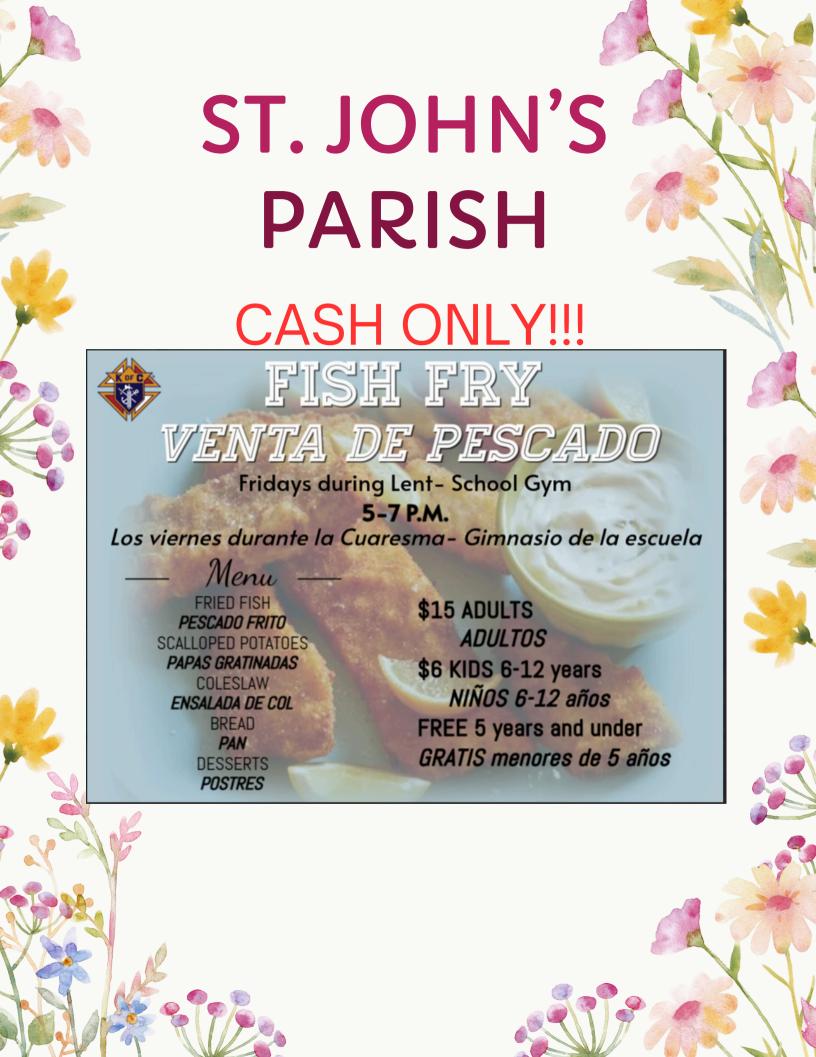

#### LOS MARTES DURANTE LA CUARESMA SE PAGA \$1 POR VESTIRSE SIN UNIFORME

- martes 18 de marzo
- martes 25 de marzo
- martes 1 de abril
- martes 15 de abril

Todo el dinero recaudado se destinará a la misión del P. Bob McCahill, nativo de Goshen, Indiana, que atiende a los pobres y enfermos de Bangladesh.

El Padre Bob envía cartas anuales a nuestros estudiantes y al personal, compartiendo historias sobre las personas que conoce en Bangladesh. DRESS-DOWN FOR A \$1 TUESDAYS DURING

# LENT

- · Tuesday, March 18th
- · Tuesday, March 25th
- Tuesday, April 1st
- Tuesday, April 15th

All the money collected will support the mission of Fr. Bob McCahill, a native of Goshen, Indiana, who serves the poor and the sick in Bangladesh.

Fr. Bob sends annual letters to our students and staff, sharing stories about the people he meets in Bangladesh.

ST. JOHN the EVANGELIST CATHOLIC CHURCH

109 W. MONROE ST.

| NAME: | GOSHEN, IN 533-3385 |
|-------|---------------------|
|       | 109 W. MONROE ST.   |