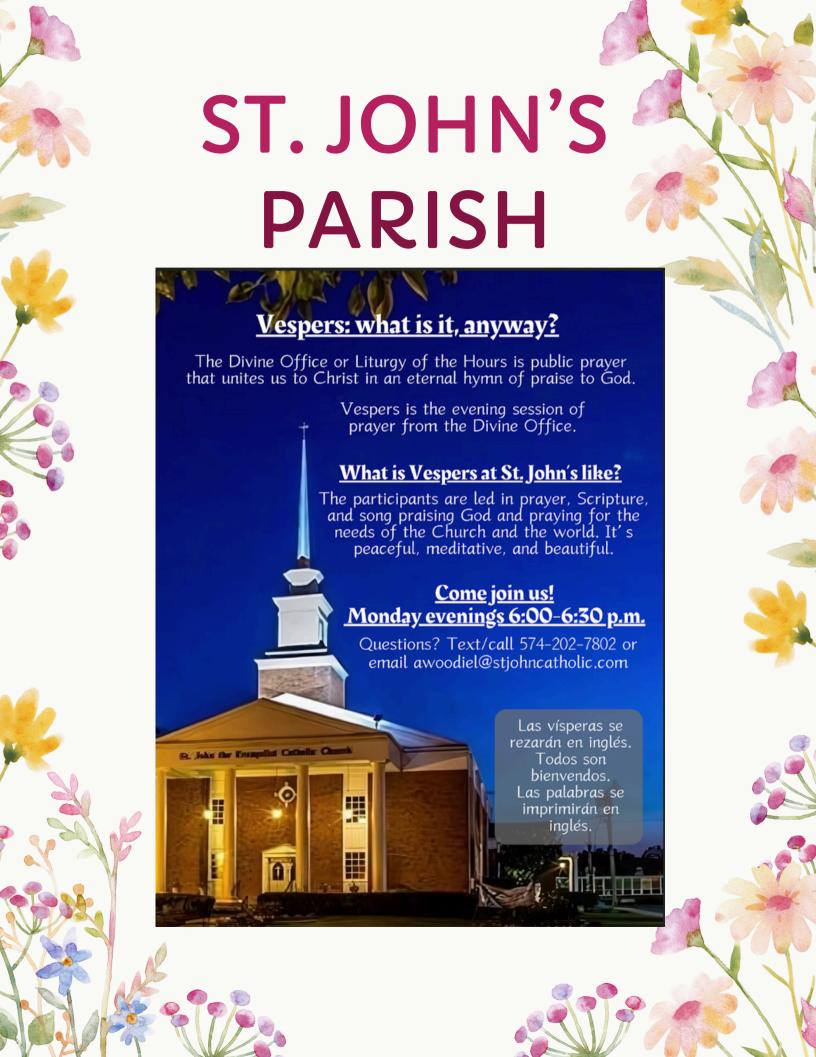

k as a state tax credit.

**This seems too good to be true. How it is possible?** – The State of Indiana has encoded this into law in order to encourage private investment in education.

**How Do I Donate?** You can donate online at https://app.sgonei.org/donations/new. Our school's Principal, Mrs. Virginia Munoz is available to answer questions and can assist with the donation process. You can contact her at **vmunoz@stjohncatholic.com** 

In order to receive tax credit for 2025, please make online donations before Christmas. If you will be mailing a donation, please have it in the mail by December 22.

Please consider making a donation which greatly benefits our school and parish.

God bless you.

Sincerely yours in Christ,

Here is the link to donate

FR. BRIAN FLORIN

**Pastor** 















# CALENDAR 24-25



## St. John the Evangelist Catholic School | 2024-2025 CALENDAR

8th-9th Staff Training

12th First Day of School

15th Assumption of Mary

29th Curriculum Day- No School

30th Mission Day- No School

| 0           |            |    |    |    |    |    |  |  |  |
|-------------|------------|----|----|----|----|----|--|--|--|
| AUGUST 2024 |            |    |    |    |    |    |  |  |  |
| S           | M T W Th F |    |    |    |    |    |  |  |  |
|             |            |    |    | 1  | 2  | 3  |  |  |  |
| 4           | 5          | 6  | 7  | 8  | 9  | 10 |  |  |  |
| 11          | 12         | 13 | 14 | 15 | 16 | 17 |  |  |  |
| 18          | 19         | 20 | 21 | 22 | 23 | 24 |  |  |  |
| 25          | 26         | 27 | 28 | 29 | 30 | 31 |  |  |  |
|