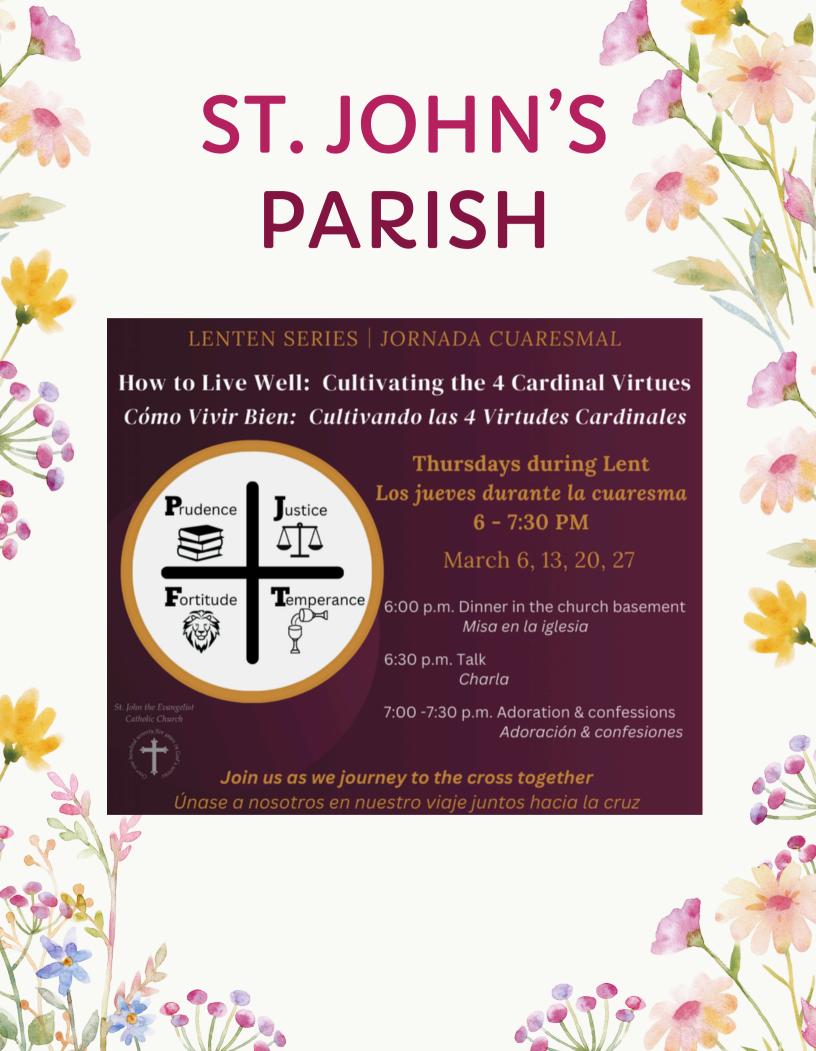

as a state tax credit.

**This seems too good to be true. How it is possible?** – The State of Indiana has encoded this into law in order to encourage private investment in education.

**How Do I Donate?** You can donate online at https://app.sgonei.org/donations/new. Our school's Principal, Mrs. Virginia Munoz is available to answer questions and can assist with the donation process. You can contact her at **vmunoz@stjohncatholic.com** 

In order to receive tax credit for 2025, please make online donations before Christmas. If you will be mailing a donation, please have it in the mail by December 22.

Please consider making a donation which greatly benefits our school and parish.

God bless you.

Sincerely yours in Christ,

Here is the link to donate

FR. BRIAN FLORIN

**Pastor** 















# CALENDAR 24-25



## St. John the Evangelist Catholic School | 2024-2025 CALENDAR

8th-9th Staff Training

12th First Day of School

15th Assumption of Mary

29th Curriculum Day- No School

30th Mission Day- No School

| 0           |            |    |    |    |    |    |  |  |  |
|-------------|------------|----|----|----|----|----|--|--|--|
| AUGUST 2024 |            |    |    |    |    |    |  |  |  |
| S           | M T W Th F |    |    |    |    |    |  |  |  |
|             |            |    |    | 1  | 2  | 3  |  |  |  |
| 4           | 5          | 6  | 7  | 8  | 9  | 10 |  |  |  |
| 11          | 12         | 13 | 14 | 15 | 16 | 17 |  |  |  |
| 18          | 19         | 20 | 21 | 22 | 23 | 24 |  |  |  |
| 25          | 26         | 27 | 28 | 29 | 30 | 31 |  |  |  |
|