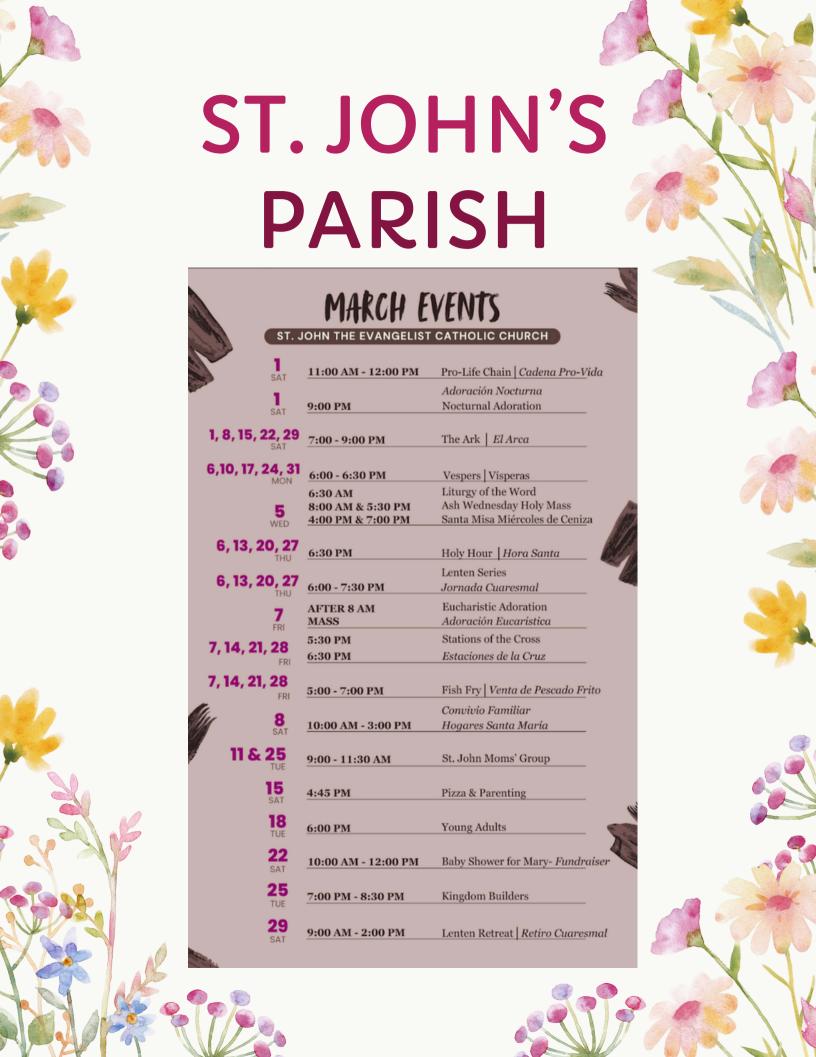

ack as a state tax credit.

**This seems too good to be true. How it is possible?** – The State of Indiana has encoded this into law in order to encourage private investment in education.

**How Do I Donate?** You can donate online at https://app.sgonei.org/donations/new. Our school's Principal, Mrs. Virginia Munoz is available to answer questions and can assist with the donation process. You can contact her at **vmunoz@stjohncatholic.com** 

In order to receive tax credit for 2025, please make online donations before Christmas. If you will be mailing a donation, please have it in the mail by December 22.

Please consider making a donation which greatly benefits our school and parish.

God bless you.

Sincerely yours in Christ,

Here is the link to donate

FR. BRIAN FLORIN

**Pastor** 















# CALENDAR 24-25



## St. John the Evangelist Catholic School | 2024-2025 CALENDAR

8th-9th Staff Training

12th First Day of School

15th Assumption of Mary

29th Curriculum Day- No School

30th Mission Day- No School

| 0           |            |    |    |    |    |    |  |  |  |
|-------------|------------|----|----|----|----|----|--|--|--|
| AUGUST 2024 |            |    |    |    |    |    |  |  |  |
| S           | M T W Th F |    |    |    |    |    |  |  |  |
|             |            |    |    | 1  | 2  | 3  |  |  |  |
| 4           | 5          | 6  | 7  | 8  | 9  | 10 |  |  |  |
| 11          | 12         | 13 | 14 | 15 | 16 | 17 |  |  |  |
| 18          | 19         | 20 | 21 | 22 | 23 | 24 |  |  |  |
| 25          | 26         | 27 | 28 | 29 | 30 | 31 |  |  |  |